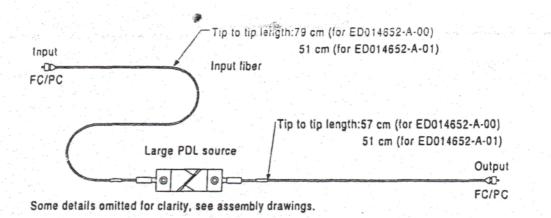

## PS METER ASSEMBLY WORKSHEET

LARGE PDL SOURCE (ED014652-A-01)

WO#: <u>725852</u> Date: <u>MAY/29/01</u>

Reference Power Reading

| Individual fiber, Source 98 µm | Reference Reading(dBm) |
|--------------------------------|------------------------|
| Input fiber (79 cm/51 cm)      | 1.60                   |